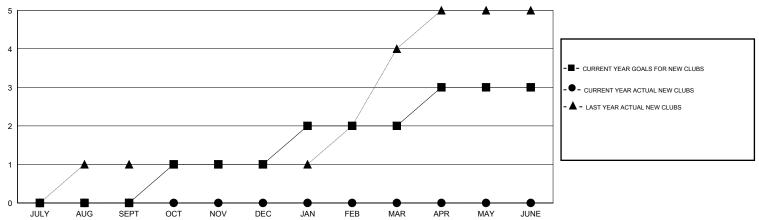

### GOALS AND ACTUAL NEW CLUBS CUMULATIVE

## LOCATION INDIA

GMT CA 6

| Clubs                 |                  |           |                  |                  | Members               |                    |                                     |                    |                  |
|-----------------------|------------------|-----------|------------------|------------------|-----------------------|--------------------|-------------------------------------|--------------------|------------------|
| RESULTS FOR 2016-2017 |                  |           |                  |                  | RESULTS FOR 2016-2017 |                    |                                     |                    |                  |
| QUARTER               | NEW CLUB<br>GOAL | NEW CLUBS | DROPPED<br>CLUBS | NET<br>GAIN/LOSS | QUARTER               | NEW MEMBER<br>GOAL | CHARTER AND<br>NEW MEMBERS<br>ADDED | DROPPED<br>MEMBERS | NET<br>GAIN/LOSS |
| JULY/AUG/SEPT         | 0                | 0         | 0                | 0                | JULY/AUG/SEPT         | -45                | 28                                  | 66                 | -38              |
| OCT/NOV/DEC           | 1                | 0         | 0                | 0                | OCT/NOV/DEC           | 70                 | 0                                   | 0                  | 0                |
| JAN/FEB/MAR           | 1                | 0         | 0                | 0                | JAN/FEB/MAR           | 35                 | 0                                   | 0                  | 0                |
| APR/MAY/JUNE          | 1                | 0         | 0                | 0                | APR/MAY/JUNE          | -40                | 0                                   | 0                  | 0                |