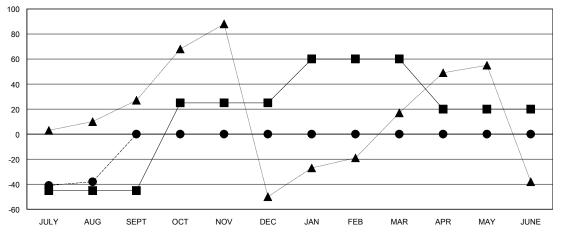

#### GOALS AND ACTUAL MEMBERS CUMULATIVE

| -■-  | CURRENT YEAR GOALS FOR NEW |
|------|----------------------------|
| MEMB | EDS.                       |

- CURRENT YEAR ACTUAL MEMBERS

- ▲ - LAST YEAR ACTUAL MEMBERS

## LOCATION INDIA

GMT CA 6

| Clubs                 |                  |           |                  |                  | Members               |                    |                                     |                    |                  |
|-----------------------|------------------|-----------|------------------|------------------|-----------------------|--------------------|-------------------------------------|--------------------|------------------|
| RESULTS FOR 2016-2017 |                  |           |                  |                  | RESULTS FOR 2016-2017 |                    |                                     |                    |                  |
| QUARTER               | NEW CLUB<br>GOAL | NEW CLUBS | DROPPED<br>CLUBS | NET<br>GAIN/LOSS | QUARTER               | NEW MEMBER<br>GOAL | CHARTER AND<br>NEW MEMBERS<br>ADDED | DROPPED<br>MEMBERS | NET<br>GAIN/LOSS |
| JULY/AUG/SEPT         | 0                | 0         | 0                | 0                | JULY/AUG/SEPT         | -45                | 28                                  | 66                 | -38              |
| OCT/NOV/DEC           | 1                | 0         | 0                | 0                | OCT/NOV/DEC           | 70                 | 0                                   | 0                  | 0                |
| JAN/FEB/MAR           | 1                | 0         | 0                | 0                | JAN/FEB/MAR           | 35                 | 0                                   | 0                  | 0                |
| APR/MAY/JUNE          | 1                | 0         | 0                | 0                | APR/MAY/JUNE          | -40                | 0                                   | 0                  | 0                |